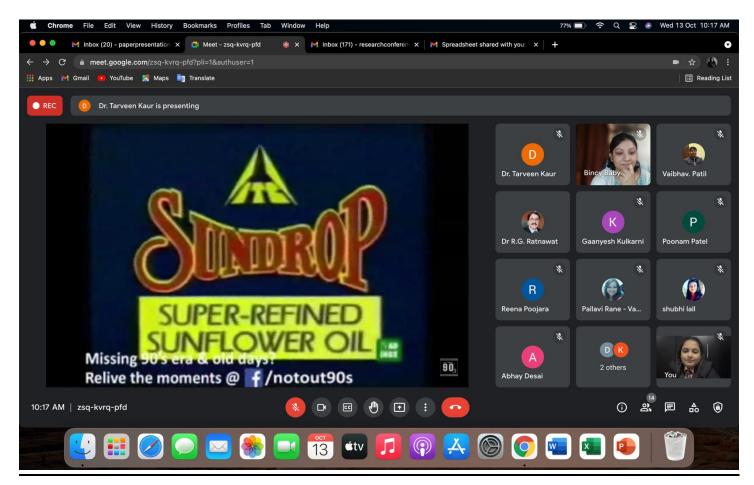

DIRECTOR Atharva Institute of Management Studies MUMBAI-95.

- IKEA focused on the DIY aspect of customizing your kitchen.
- Why creative ads?
  - Memorable Ads.
  - Impressing customers.
  - Likeability.
- Overview of Sun drop Oil Ad 90's era'.
- Sun drop Oil campaign focused on health even after eating oily food.
- Overview of 'Burger King Halloween Campaign'.
- Burger King Campaign focuses on how a clown (Mc Donald's) also wants to eat from Burger King.
- Advantages of Advertisement:
  - Increasing Sales.
  - Saving time.
  - Prevention of lost sales.
  - Introduction to new products.
  - Creative market attitude.
  - Impressing the public.
  - Informing customer.
  - Providing Employment.
- Overview of 'Apple IPhone 13 Campaign'.
- Apple Campaign focuses on 'with the current lifestyle this is your requirement'.
- Quiz on slogans and taglines.
- Importance of Brand recall value.
- What is moment marketing?
- Moment marketing is the marketing in which the brands insert themselves into important moments.