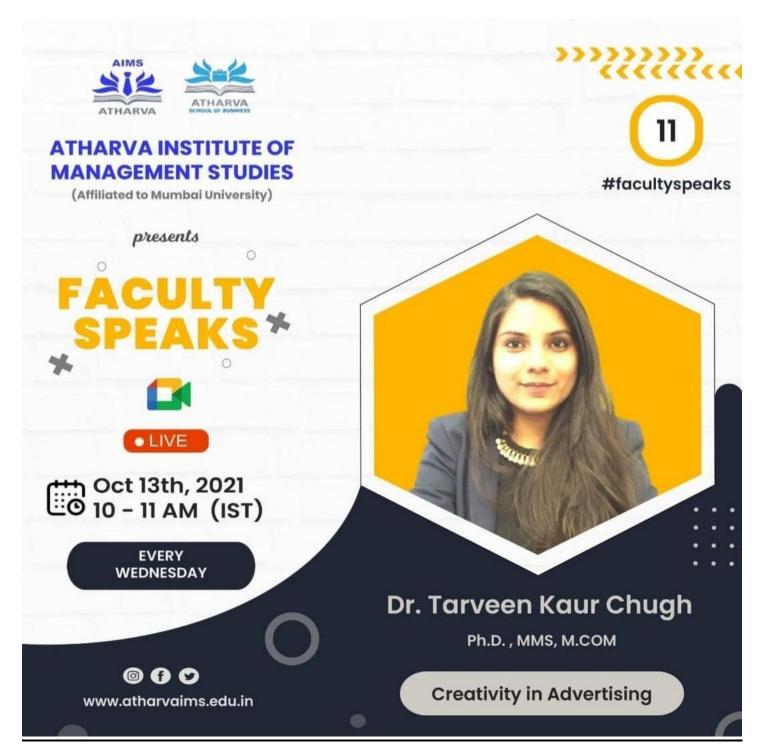

### Activity / Event report

| Name of event                  | : Faculty Speaks Episode 11              |
|--------------------------------|------------------------------------------|
| Date(s) of conduction          | : 13 October 2021                        |
| No. of participants            | : 14                                     |
| Student coordinator/ committee | : Sneha Kamalpuria                       |
| Resource person                | : Dr. Tarveen Kaur                       |
| Designation                    | : Assistant Professor, Marketing         |
| Contact no.                    | : 9833236513                             |
| Email ID                       | : <u>tarveen.chugh@atharvaims.edu.in</u> |

### **FLYER OF THE EVENT**

Flyer Designed by: Piyush Chaudhary (MMS)